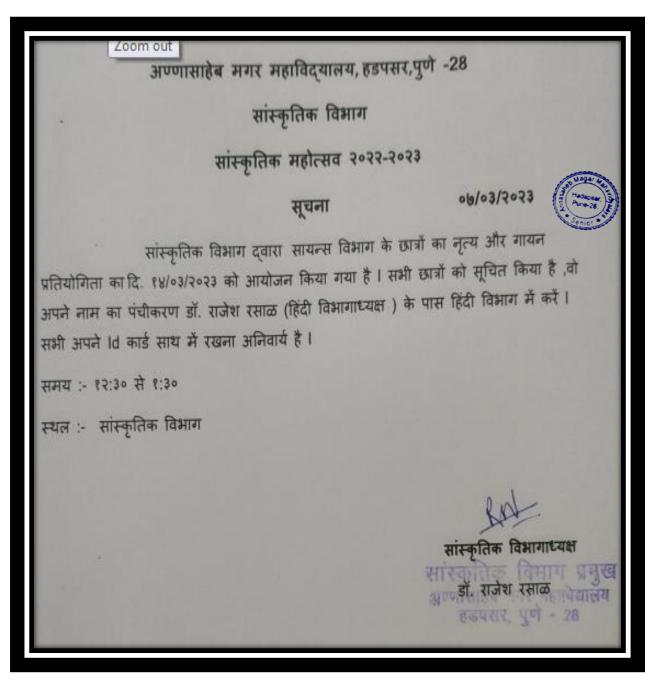

ts and Maharashtra Folk Culture

### Date: 10-03-2023

पुगे जिल्हा शिक्षण मंडळ अण्णासाहेब मगर महाविद्यालय, पुणे. मराठी विभाग सूचना 12. 08/03/2023 महाविद्यालयातील कला, वाणिज्य व विज्ञान शाखेच्या विद्यार्थ्यांना कळविण्यात येते की, शुक्रवार दि. १०/०३/२०२३ रोजी सकाळी ९.३० वाजता पुणे विद्यापीठ, विद्यार्थी विकास मंडळ व अण्णासाहेब मगर महाविद्यालय, मराठी विभाग यांच्या संयुक्त विद्यमाने 'लोककलावंत आणि महाराष्ट्राची लोकधारा' या विषयावरील एकदिवसीय कार्यशाळेचे आयोजन करण्यात आले आहे. तरी सर्व विद्यार्थ्यांनी या कार्यशाळेसाठी उपस्थित राहणे अनिवार्य आहे. स्थळ : अण्णासाहेब मगर महाविद्यालय, प्रांगण. ्याच्यहेश चयर महाविद्यालय 1.250 PPN 102, SUPPOR

9. Singing & Dance Competition for Commerce & B.B.A Students

### 13/03/2023



## 10. Singing and Dance Competition for Science Students

### Date- 14/03/2023



### 11. Singing and Dance Competition for Arts & B.Voc. Students

### Date: 15-03-2023:



12. Cooking Competition with Food Stall in Business Fair Notice/Pamphlet

Date: 11-04-2023

| PDEA An                                                      | PDEA's<br>Annasaheb Magar Mahavidyalaya, |                                               |                                       |                                   |
|--------------------------------------------------------------|------------------------------------------|-----------------------------------------------|---------------------------------------|-----------------------------------|
|                                                              | Hadapsar, Pune 28                        |