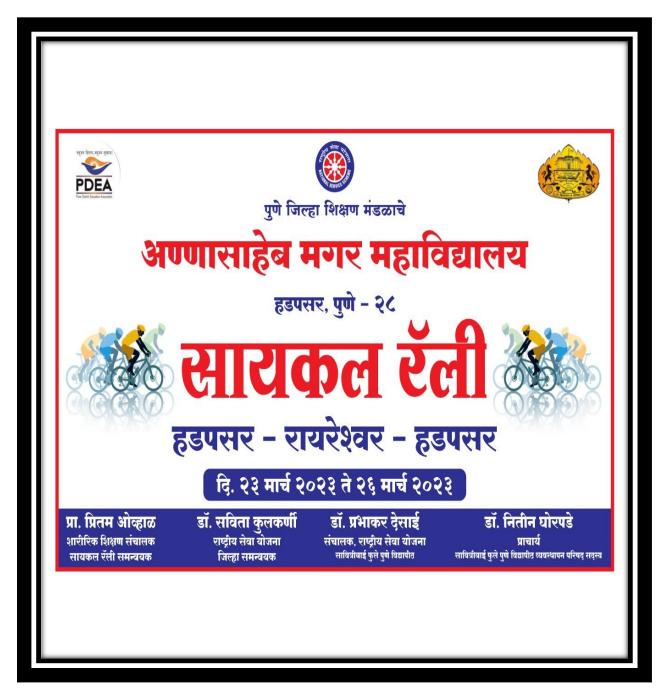

# 20. Cycle Rally from Hadapsar to Raireshwar to Hadapsar Pamphlet/ Notice

Date: 23-03-2023 to 26-03-2023